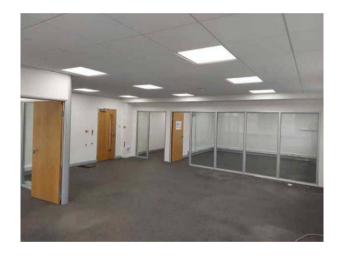

## **Description**

The first floor offices have recently been re-decorated and benefit from the following:

- Suspended ceilings with Cat II Lighting
- Warm air heating system
- Fully carpeted
- Male & Female WC's
- Shared Kitchen facilities
- Office 4 has modern glass partitioned meeting rooms.

We have measured the premise on a net internal floor area basis as follows:

|                                              | Sq m                 | Sq ft       |
|----------------------------------------------|----------------------|-------------|
| Office Suite 1                               | 35.75 m <sup>2</sup> | 385         |
| Office Suite 2                               | 41.54 m²             | 447         |
| Office Suite 3                               | 37.73 m²             | 406         |
| Office Suite 4                               | 88.78 m²             | 955         |
| Office Suite 5                               | 43.07 m <sup>2</sup> | 463         |
| Office Suite 6                               | 52.26 m <sup>2</sup> | 562         |
|                                              |                      |             |
| Entire 1 <sup>st</sup> floor<br>Office (NIA) | 364 m²               | 3,920 SQ FT |