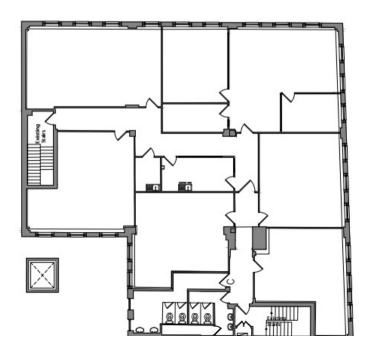

We have measured the premise on a net internal floor area basis as follows:

|                                              | Sq m                 | Sq ft       |
|----------------------------------------------|----------------------|-------------|
| Office Suite 1                               | 35.75 m <sup>2</sup> | 385         |
| Office Suite 2                               | 41.54 m²             | 447         |
| Office Suite 3                               | 37.73 m²             | 406         |
| Office Suite 4                               | 88.78 m²             | 955         |
| Office Suite 5                               | 43.07 m <sup>2</sup> | 463         |
| Office Suite 6                               | 52.26 m <sup>2</sup> | 562         |
|                                              |                      |             |
| Entire 1 <sup>st</sup> floor<br>Office (NIA) | 364 m²               | 3,920 SQ FT |