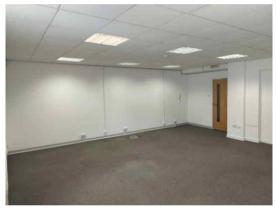

## **Description**

The first floor offices have recently been re-decorated and benefit from the following:

- Suspended ceilings with Cat II Lighting
- Warm air heating system
- Fully carpeted
- Male & Female WC's
- Shared Kitchen facilities
- Office 4 has modern glass partitioned meeting rooms.

We have measured the premise on a net internal floor area basis as follows:

|                                              | Sq m                 | Sq ft       |
|----------------------------------------------|----------------------|-------------|
| Office Suite 1                               | 35.75 m <sup>2</sup> | 385         |
| Office Suite 2                               | 41.54 m²             | 447         |
| Office Suite 3                               | 37.73 m²             | 406         |
| Office Suite 4                               | 88.78 m²             | 955         |
| Office Suite 5                               | 43.07 m <sup>2</sup> | 463         |
| Office Suite 6                               | 52.26 m <sup>2</sup> | 562         |
|                                              |                      |             |
| Entire 1 <sup>st</sup> floor<br>Office (NIA) | 364 m²               | 3,920 SQ FT |