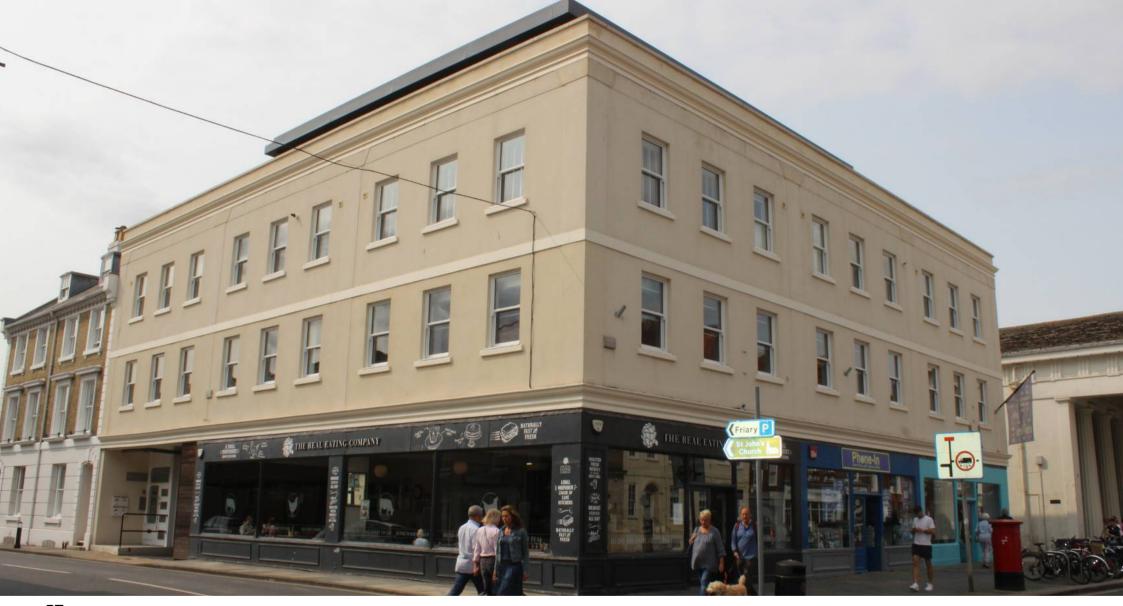

# 1<sup>ST</sup> FLOOR, STOCKLUND HOUSE, EAST STREET, CHICHESTER, WEST SUSSEX, PO19 1JE

The property is situated on the south side of East Street, in close proximity to H&M, TK Maxx, New Look and Next.

A number of restaurants and coffee shops are close by including ASK Italian Restaurant, Brasserie Blanc and Caffé Nero.