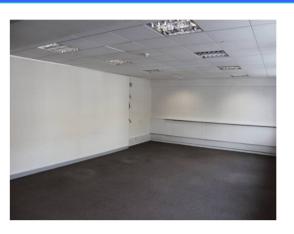

## **Description**

The first floor offices have recently been re-decorated and benefit from the following:

- Suspended ceilings with Cat II Lighting
- Warm air heating system
- Fully carpeted
- Male & Female WC's
- Shared Kitchen facilities
- Office 4 has modern glass partitioned meeting rooms.