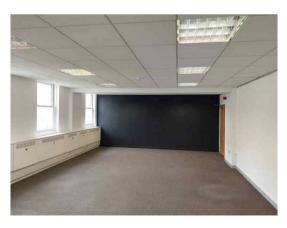

## **Description**

The first floor offices have recently been re-decorated and benefit from the following:

- Suspended ceilings with Cat II Lighting
- Warm air heating system
- Fully carpeted
- Male & Female WC's
- Shared Kitchen facilities
- Office 4 has modern glass partitioned meeting rooms.

We have measured the premise on a net internal floor area basis as follows:

|                                              | Sq m                 | Sq ft       |
|----------------------------------------------|----------------------|-------------|
| Office Suite 1                               | 35.75 m <sup>2</sup> | 385         |
| Office Suite 2                               | 41.54 m²             | 447         |
| Office Suite 3                               | 37.73 m²             | 406         |
| Office Suite 4                               | 88.78 m²             | 955         |
| Office Suite 5                               | 43.07 m <sup>2</sup> | 463         |
| Office Suite 6                               | 52.26 m <sup>2</sup> | 562         |
|                                              |                      |             |
| Entire 1 <sup>st</sup> floor<br>Office (NIA) | 364 m²               | 3,920 SQ FT |