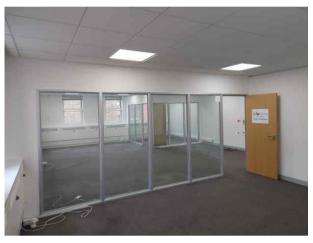

## **Description**

The first floor offices have recently been re-decorated and benefit from the following:

- Suspended ceilings with Cat II Lighting
- Warm air heating system
- Fully carpeted
- Male & Female WC's
- Shared Kitchen facilities
- Office 4 has modern glass partitioned meeting rooms.

We have measured the premise on a net internal floor area basis as follows:

|                                              | Sq m                 | Sq ft       |
|----------------------------------------------|----------------------|-------------|
| Office Suite 1                               | 35.75 m <sup>2</sup> | 385         |
| Office Suite 2                               | 41.54 m²             | 447         |
| Office Suite 3                               | 37.73 m²             | 406         |
| Office Suite 4                               | 88.78 m²             | 955         |
| Office Suite 5                               | 43.07 m <sup>2</sup> | 463         |
| Office Suite 6                               | 52.26 m <sup>2</sup> | 562         |
|                                              |                      |             |
| Entire 1 <sup>st</sup> floor<br>Office (NIA) | 364 m²               | 3,920 SQ FT |